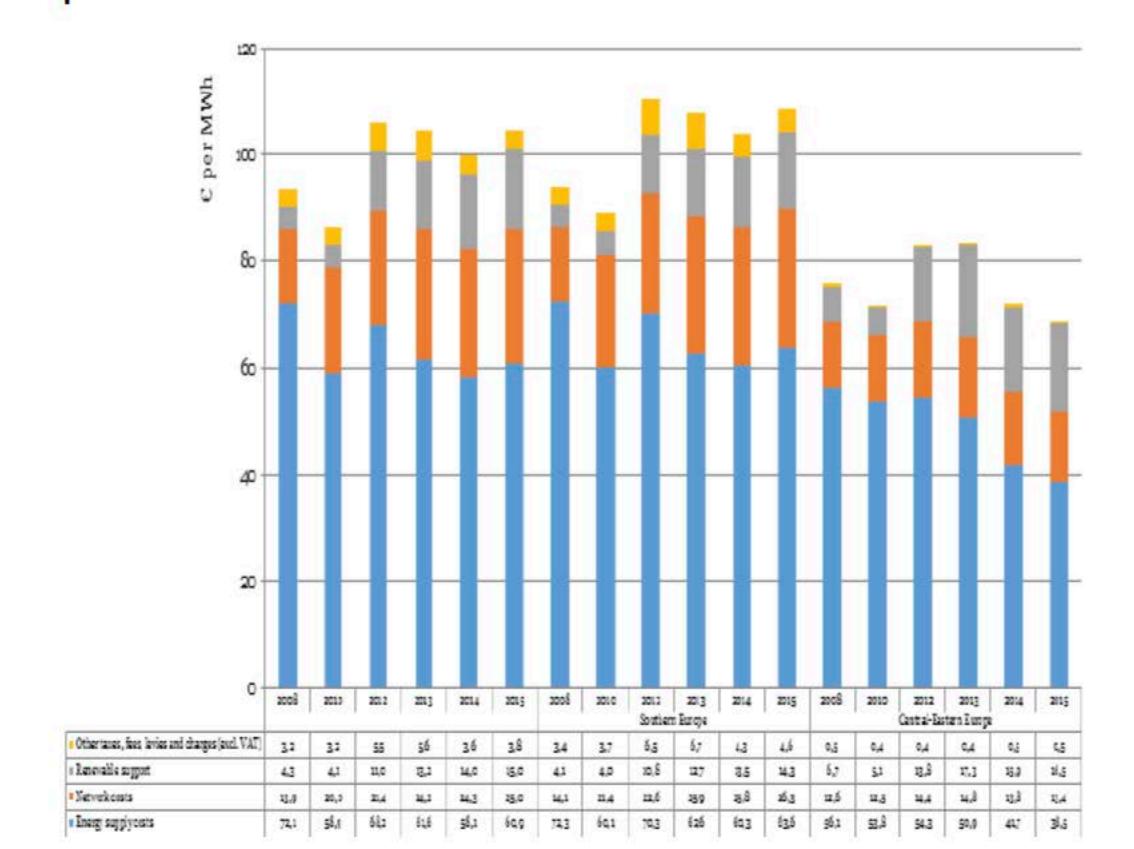

Wall and floor tiles – Components of the natural gas bills paid by sampled producers (€/MWh), weighted averages, 2008 – 2015, SWD p. 324

Wall and floor tiles - Components of the electricity bills paid by sampled producers (€/MWh), weighted averages, 2008 – 2015, SWD p. 327