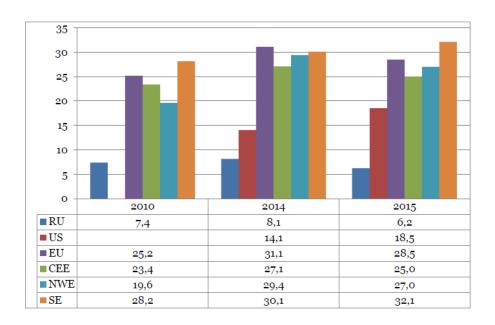

## Clay building materials - Prices of natural gas (above) and electricity (below) - EU vs. individual plants in third countries (€/MWh) (2008 - 2015), SWD p.329