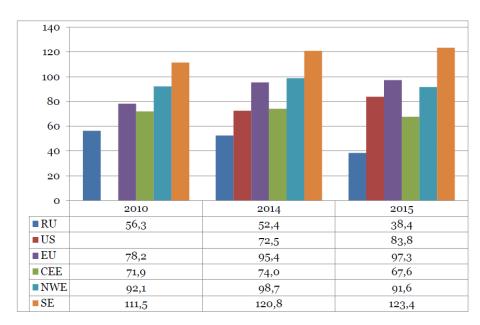

## Clay building materials - Prices of natural gas (above) and electricity (below) - EU vs. individual plants in third countries (€/MWh) (2008 - 2015), SWD p.329