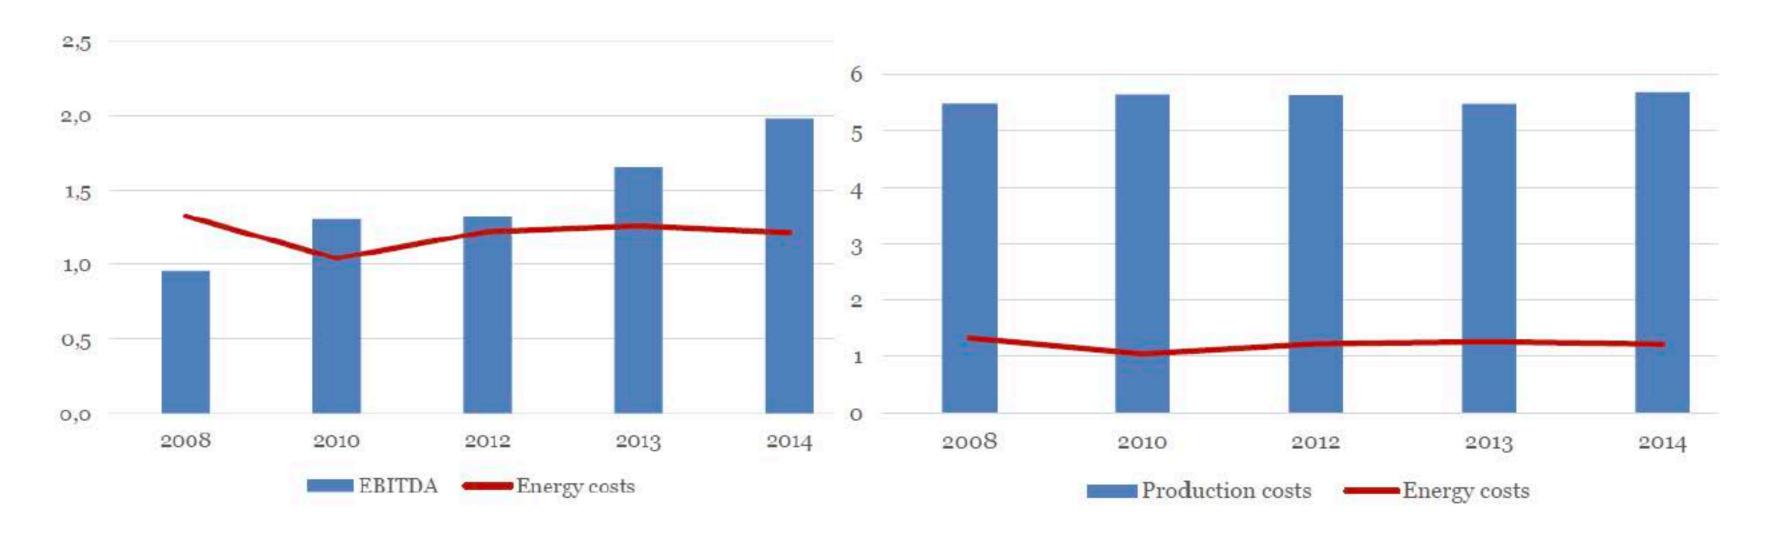

Wall and floor tiles - Energy costs vs. production costs and EBITDA (euro/m²) for sampled producers (consumption weighted averages), SWD p. 330

Note: Observations from 22 plants in all years but in 2008 (21 plants for EBITDA and 20 plants for energy costs). 2015 data are not shown due to a lower number of respondents and confidentiality reasons.