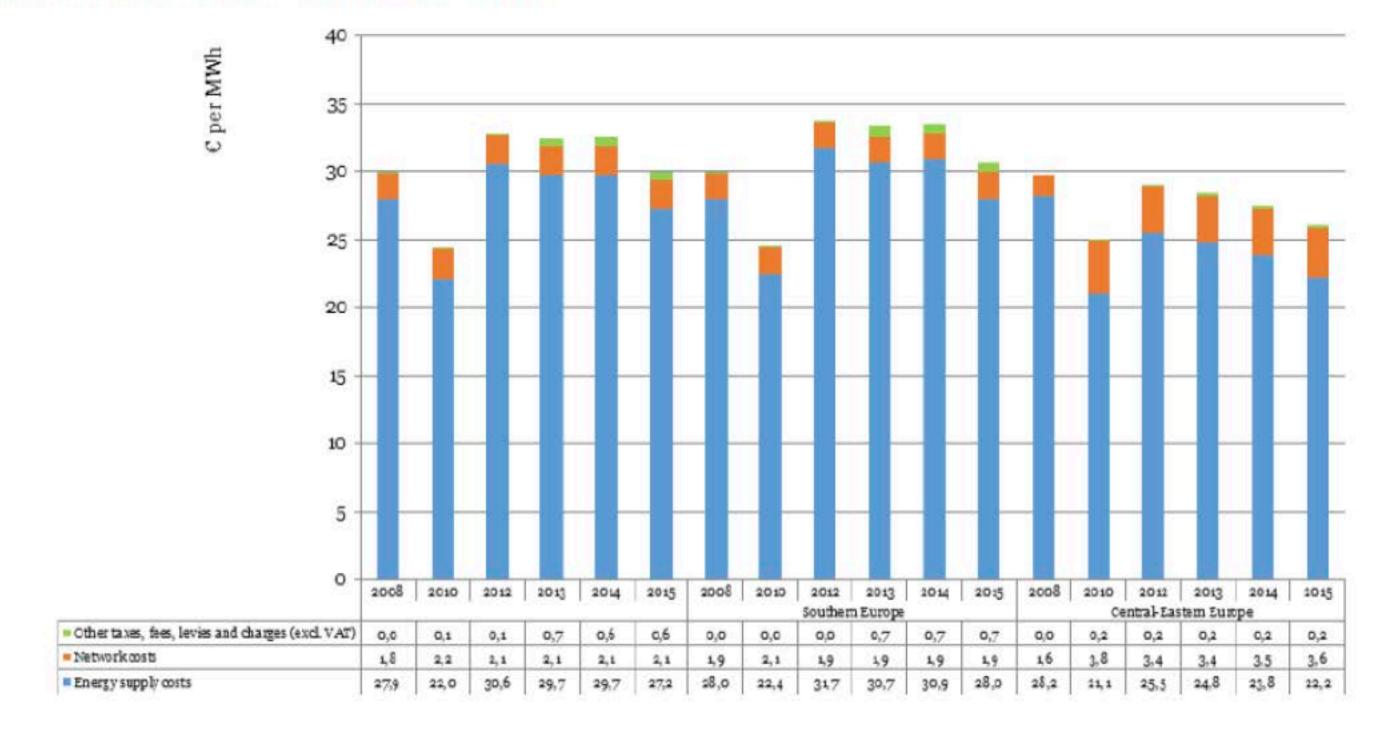

Wall and floor tiles – Components of the natural gas bills paid by sampled producers (€/MWh), weighted averages, 2008 – 2015, SWD p. 324

Wall and floor tiles - Components of the electricity bills paid by sampled producers (€/MWh), weighted averages, 2008 – 2015, SWD p. 327